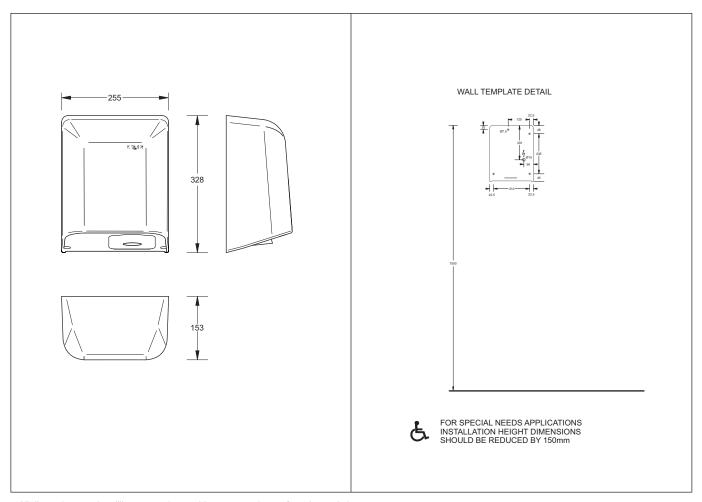

## Provided

| Item         | Description               | Code      |
|--------------|---------------------------|-----------|
| Hand Dryer   | Fuga Hand Dryer - White   | NHD01861W |
| Installation | Instructions              | ✓         |
| Installation | Template and Screw Fixing | ✓         |