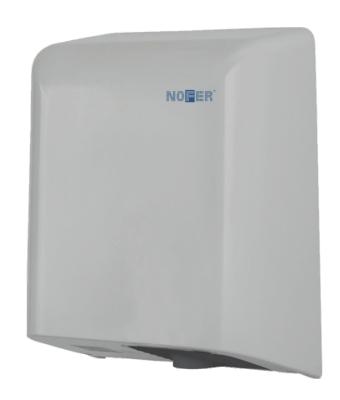

## FUGA AUTOMATIC SENSOR HAND DRYER WHITE FINISH

## AUTOMATIC SENSOR RAPID HAND DRYER

- · Automatic sensor wall-mounted hand dryer
- Suitable for high-traffic, continuous use applications
- Sturdy, vandal-proof design
- · Attractive white ABS finished body
- Total power 800W
- Air flow 305km/hr
- Noise level 72dB (2m)