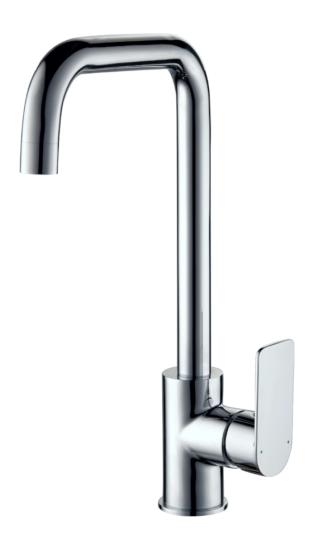

## **SARDINA SINK MIXER**

SINK MIXER WITH SQUARE SPOUT

## SARDINA SINK MIXER

## SINK MIXER WITH SQUARE SPOUT

- · Attractively styled sink mixer with a swivel spout
- Single quarter turn lever activation for hot and cold with a vertical lever design style
- Tall square spout pattern with aerator
- Quality 25mm diameter ceramic disc provides accurate flow and mixing temperature control
- Adjustable fixings to accommodate benchtop thicknesses up to 43mm