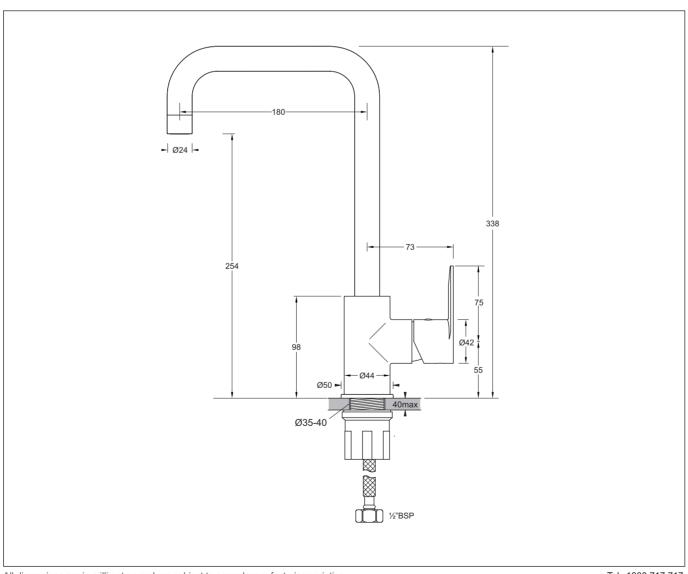

## SINK MIXER WITH SQUARE SPOUT

- · Attractively styled sink mixer with a swivel spout
- Single quarter turn lever activation for hot and cold with a vertical lever design style
- Tall square spout pattern with aerator
- Quality 25mm diameter ceramic disc provides accurate flow and mixing temperature control
- Adjustable fixings to accommodate benchtop thicknesses up to 43mm

## **Provided**

| Item         | Description                     | Code   |
|--------------|---------------------------------|--------|
| Tapware      | Madeira Sink Mixer Square Spout | MTS423 |
| Installation | Instruction sheet               | ✓      |