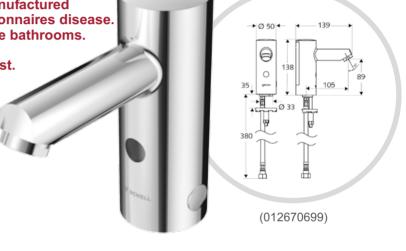

point for public safety. The Schell Modus electronic basin mixer has a touch-free sensor tap that automatically turns on and off. It's solenoid manufactured for 70°C water supply for 10 seconds to kill legionnaires disease. This makes Modus E the ideal tap for heavy use bathrooms.

It's handsfree German technology at its very best.

- · Simple to use
- · Hygienic handsfree function
- · Vandal proof and reliable
- · Self adjusting sensor
- Back flow prevention/check valves installed in tail pipes on mixer version to prevent temperature fluctuations scalding
- · AS3718 tested for hot, premixed or cold water
- · Made in Germany
- · Nationwide 2 year parts and labour warranty
- · WELS 6 star rated, 5L/min

Up to 60% water reduction in comparison to a conventional single lever basin mixer.









Gemini Industries Pty Ltd 2/97 Banksia St Botany NSW 2019 T:1300 717 717 F:1300 746 480 www.gemini-industries.net

**Johnson Suisse**