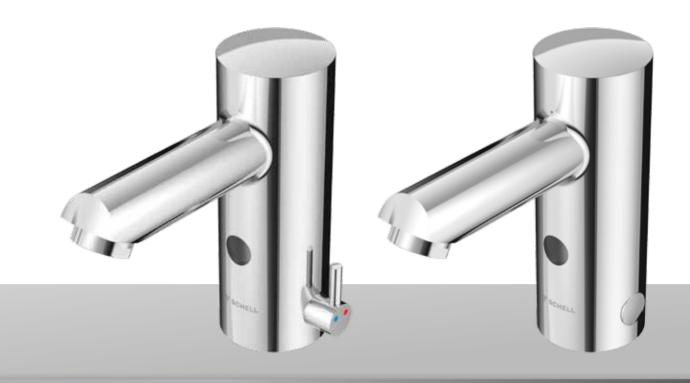

## Discover touch free sensor technology Modus Electronic Basin Mixer

UP TO 60% WATER REDUCTION

Modus E Basin Mixer Cold

## The perfect choice for public and commercial sanitary facilities

Hygiene in public, semi-public and commercial sanitary areas is becoming a major focal point for public safety. The Schell Modus electronic basin mixer has a touch-free sensor tap that automatically turns on and off. It's solenoid manufactured for 70°C water supply for 10 seconds to kill legionnaires disease. This makes Modus E the ideal tap for heavy use bathrooms.

It's handsfree German technology at its very best.

- · Simple to use
- · Hygienic handsfree function
- · Vandal proof and reliable
- · Self adjusting sensor
- Back flow prevention/check valves installed in tail pipes on mixer version to prevent temperature fluctuations scalding
- · AS3718 tested for hot, premixed or cold water
- · Made in Germany
- · Nationwide 2 year parts and labour warranty
- · WELS 6 star rated, 5L/min