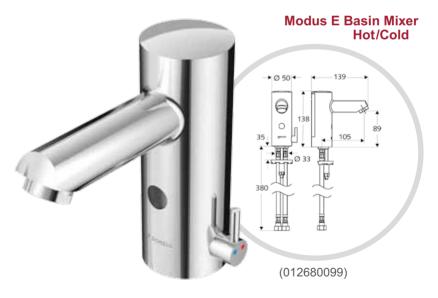

## **Modus E Basin Mixer**

## The perfect choice for public and commercial sanitary facilities

Hygiene in public, semi-public and commercial sanitary areas is becoming a major focal point for public safety. The Schell Modus electronic basin mixer has a touch-free sensor tap that automatically turns on and off. It's solenoid manufactured for 70°C water supply for 10 seconds to kill legionnaires disease. This makes Modus E the ideal tap for heavy use bathrooms.

It's handsfree German technology at its very best.

- · Simple to use
- · Hygienic handsfree function
- · Vandal proof and reliable
- · Self adjusting sensor
- Back flow prevention/check valves installed in tail pipes on mixer version to prevent temperature fluctuations scalding
- · AS3718 tested for hot, premixed or cold water
- · Made in Germany
- · Nationwide 2 year parts and labour warranty
- · WELS 6 star rated, 5L/min