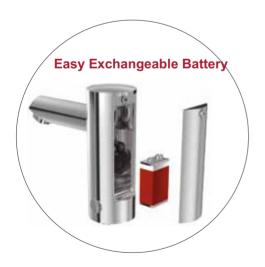

al point for public safety. The Schell Modus electronic basin mixer has a touch-free sensor tap that automatically turns on and off. It's solenoid manufactured for 70°C water supply for 10 seconds to kill legionnaires disease. This makes Modus E the ideal tap for heavy use bathrooms.

It's handsfree German technology at its very best.

- · Simple to use
- · Hygienic handsfree function
- · Vandal proof and reliable
- · Self adjusting sensor
- Back flow prevention/check valves installed in tail pipes on mixer version to prevent temperature fluctuations scalding
- · AS3718 tested for hot, premixed or cold water
- · Made in Germany
- · Nationwide 2 year parts and labour warranty
- · WELS 6 star rated, 5L/min

Up to 60% water reduction in comparison to a conventional single lever basin mixer.









Gemini Industries Pty Ltd 2/97 Banksia St Botany NSW 2019 T:1300 717 717 F:1300 746 480 www.gemini-industries.net

**Johnson Suisse**