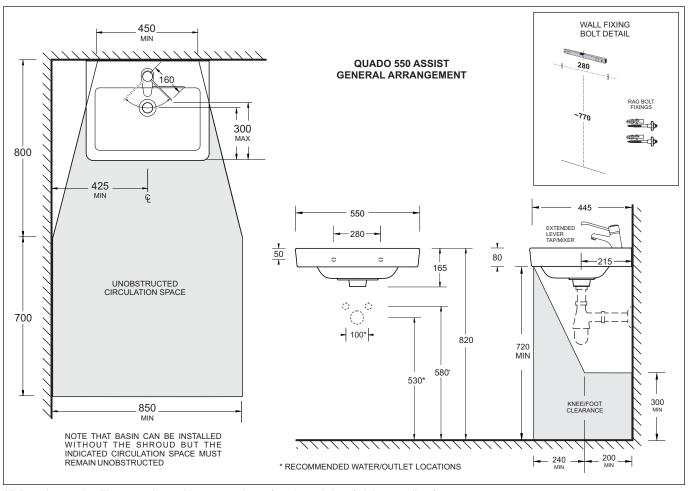

## **QUADO 550 ASSIST**

WALL BASIN

Nominal Size 550 x 445mm

0/1 TAPHOLE

## Provided

| Bottle Trap  | Bottle Trap             | BT1 |
|--------------|-------------------------|-----|
| Plug & Waste | 32/40mm Overflow-Chrome | PW1 |

THE INSTALLATION OF BASINS MUST COMPLY WITH THE REQUIREMENTS OF AS 1428.1 TO ENSURE THAT THE NECESSARY CIRCULATION ACCESS IS PROVIDED. TAPWARE MUST HAVE EXTENDED LEVERS - THE LEVER TIP MUST BE NOT MORE THAN 300MM FROM THE FRONT EDGE OF THE BASIN THROUGHOUT ITS ARC OF MOVEMENT. ELECTRONICALLY ACTIVATED TAPWARE MAY BE USED.

All dimensions are in millimetres and are subject to normal manufacturing variation of +/- 3mm on all surfaces. As product development is ongoing BPA reserves the right to vary specifications without notice. Bathroom Products Australia P/L ABN 87 079 297 617