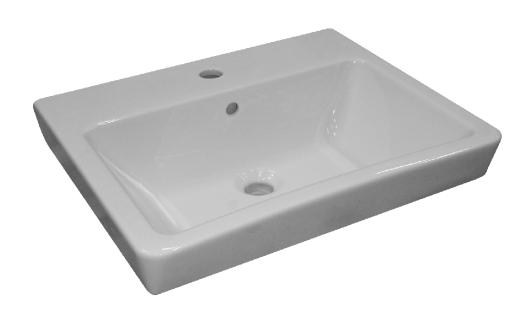

## **QUADO 550 ASSIST**

WALL BASIN

Nominal Size 550 x 445mm

0/1 TAPHOLE

## **WALL BASIN**

- · Contemporary rectangular ceramic wall basin
- Features a wide soap platform area
- Standard overflow
- Available with 0 or 1 taphole
- 32mm waste outlet (not included)
- Bowl capacity 6.6L
- 550 x 445mm