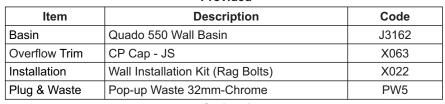

## Provided

| Bottle Trap  | Bottle Trap             | BT1 |
|--------------|-------------------------|-----|
| Plug & Waste | 32/40mm Overflow-Chrome | PW1 |

THE INSTALLATION OF BASINS MUST COMPLY WITH THE REQUIREMENTS OF AS 1428.1 TO ENSURE THAT THE NECESSARY CIRCULATION ACCESS IS PROVIDED. TAPWARE MUST HAVE EXTENDED LEVERS - THE LEVER TIP MUST BE NOT MORE THAN 300MM FROM THE FRONT EDGE OF THE BASIN THROUGHOUT ITS ARC OF MOVEMENT. ELECTRONICALLY ACTIVATED TAPWARE MAY BE USED.